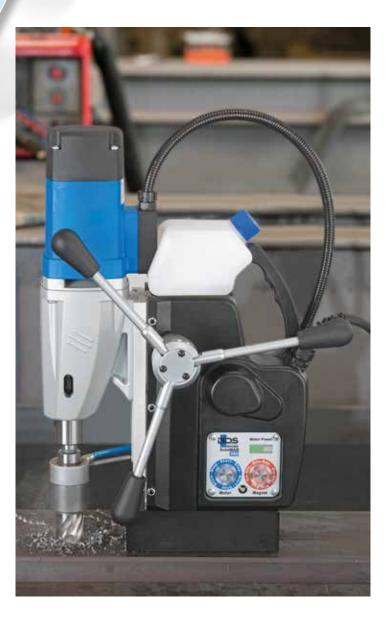

## AutoMAB 450

| Motor output                            | 1150 Watt                 |
|-----------------------------------------|---------------------------|
| Voltage                                 | 230 V / 50-60 Hz          |
|                                         | or 110-125 / 50-60 Hz     |
| Stroke                                  | 150 mm                    |
| Magnet dimensions                       | 168 × 84 × 41.5 mm        |
| Weight                                  | 16 kg                     |
| Spindle taper                           | MT 2                      |
| Gear 1 range                            | 250 rpm                   |
| Gear 2 range                            | 450 rpm                   |
| Permanent internal lubrication          | <ul> <li>✓</li> </ul>     |
| LED power indicator                     | <ul> <li>✓</li> </ul>     |
| Magnetic indicator with safety shutdown | <ul> <li>✓</li> </ul>     |
| Feed                                    | automatic forward/reverse |
| Order No.                               | AutoMAB 450 230 V         |
| Order No.                               | AutoMAB 450 110/125 V     |

## Included in delivery AutoMAB 450 magnetic core drilling machine Ejector pin ZAK 075 + 100 Industrial arbor ZIA 219-KN 19 mm Allen key SW 5 Transport case Safety lashing strap **Operating instructions**