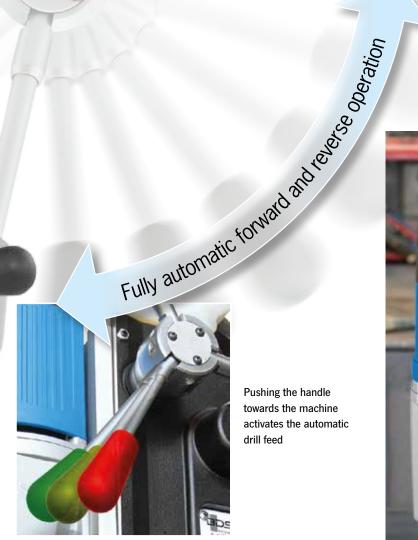

Pushing the handle towards the machine activates the automatic drill feed

- ▶ The controls reliably monitor the drilling process while the power consumption is indicated by LED
- ► A safety shutdown mechanism protects the drill motor from overload
- > The high degree of evenness in the drilling process protects the tool and machine and significantly reduces the risk of breaking the core drill
- Safety control shutdown: if the magnet loses its grip the drill and feed motors automatically cut off